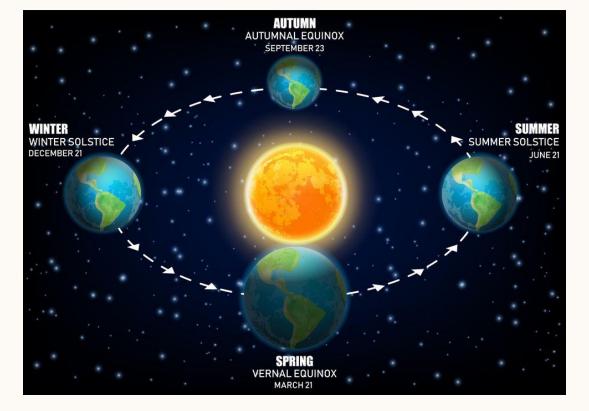

# EQUINOXES- SPRING & FALL AND SOLSTICES – SUMMER & WINTER

# **SPRING EQUINOX**

- Equinox
  - Northern & Southern Hemisphere both receive equal day/night
  - First day of Spring and spring equinox start on same day
- Ancient History during this time
  - Ostara and Easter
  - Eggs = **Fertility symbol**
  - Beltane = midway point between spring and sumer solstice
    - Aka.May Day
    - Celebrate livestock; cow/bull = Taurus Symbol
    - Love passion and unions
    - Stoke the fires

# SPRING EQUINOX 19-21 MARCH

(DATE CHANGES ANNUALLY)

**BLOOMING** 

Life is renewed