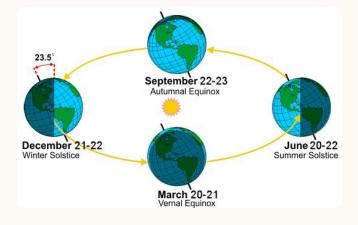

# WHAT IS THE WHEEL

# **OF THE YEAR?**

- Living in flow with life's cycles: rest vs action
  - Four Solar Days = equinoxes, solstices
  - Four Season Change Days
    - Imbolc Feb 1-2
    - Beltane April 30 1 May
    - Lughnasdh/Lammas August 1-2
    - Samhain Oct 31 1 Nov
- Relates to pagan (nature worship) and following the seasonal nature of life; the rhythms of MOTHER nature
- Goes back to the ancient times when nature was the clock calendar; birthed celebrations related to the elements now intermingled with modern holidays aka yule --> christmas
- Normally involves ritual, feast, celebration, offerings; taking advance of the **magic** of the energy
- Pagan/Wiccan also call these special days; sabbats, holy days, cross quarter days
- Useful tools: journal/grimore, sacred spaces, items from nature based on the season
  - Can be as creative in your craft as you desire

# EQUINOXES- SPRING & FALL AND SOLSTICES – SUMMER & WINTER