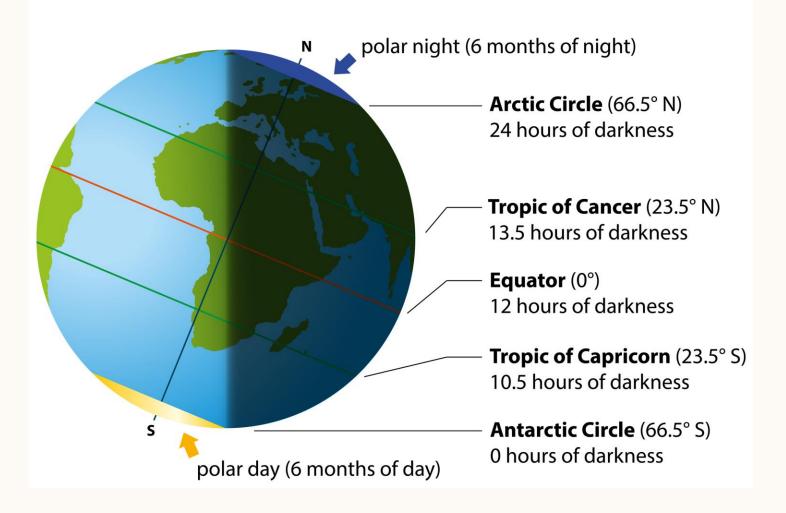

# **SPRING EQUINOX**

- Equinox
  - Northern & Southern Hemisphere both receive equal day/night
  - First day of Spring and spring equinox start on same day
- Ancient History during this time
  - Ostara and Easter
  - Eggs = **Fertility symbol**
  - Beltane = midway point between spring and sumer solstice
    - Aka.May Day
    - Celebrate livestock; cow/bull = Taurus Symbol
    - Love passion and unions
    - Stoke the fires