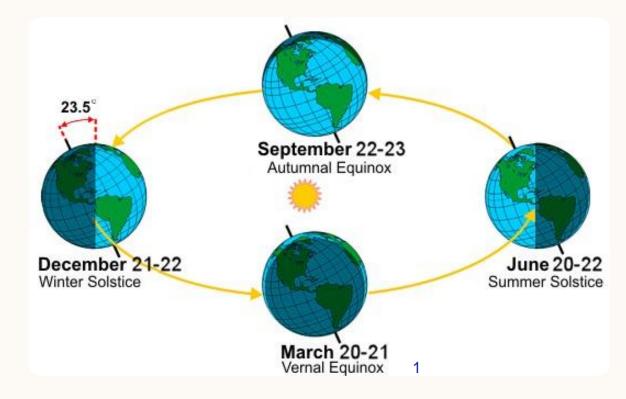

# EQUINOXES- SPRING & FALL AND SOLSTICES – SUMMER & WINTER

# **SPRING EQUINOX**

- Equinox
  - Northern & Southern Hemisphere both receive equal day/night
  - First day of Spring and spring equinox start on same day
- Ancient History during this time
  - Ostara and Easter
  - Eggs = **Fertility symbol**
  - Beltane = midway point between spring and sumer solstice
    - Aka.May Day
    - Celebrate livestock; cow/bull = Taurus Symbol
    - Love passion and unions
    - Stoke the fires

# SPRING EQUINOX 19-21 MARCH

(DATE CHANGES ANNUALLY)

**BLOOMING** 

Life is renewed