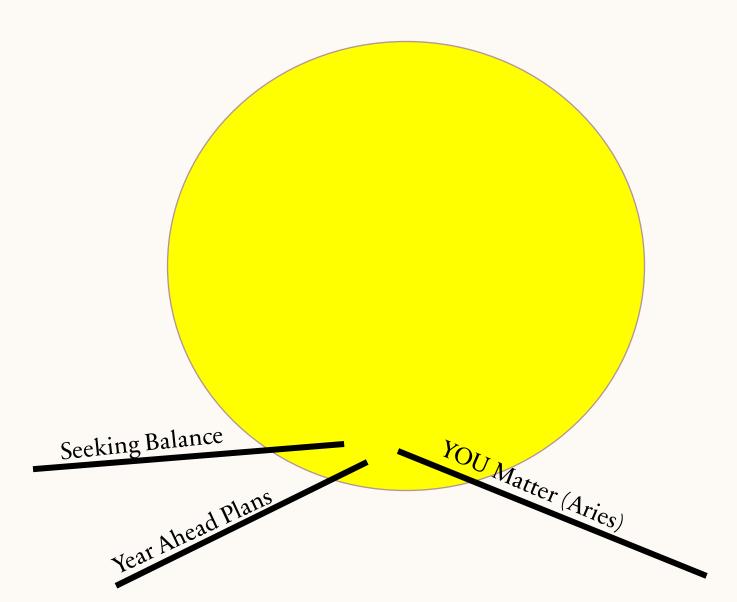

# RETURN OF ENERGY SPREAD 3 CARD SPREAD SPRING EQUINOX

#### **SEEKING BALANCE**

- Spring associated with newness but this is an equinox
- Knocking off your winter slumber – what to keep? What to purge?
- What to build on?
- What to release?

# YEAR AHEAD PLANS

- Spirits honest assessment of your 2022
- Has your life gone according to plans or are you living on auto-pilot?
- There is still time in the year to do "the work"
- 2023 way forward

# YOU MATTER (ARIES)

- Spirits uninhibited message telling you were to be more selfish [listen] be more authentic individual
- Inner/outer vibe check; do the cards match your temperament?
- Where you need to mature and do the work? Area primed for the most growth