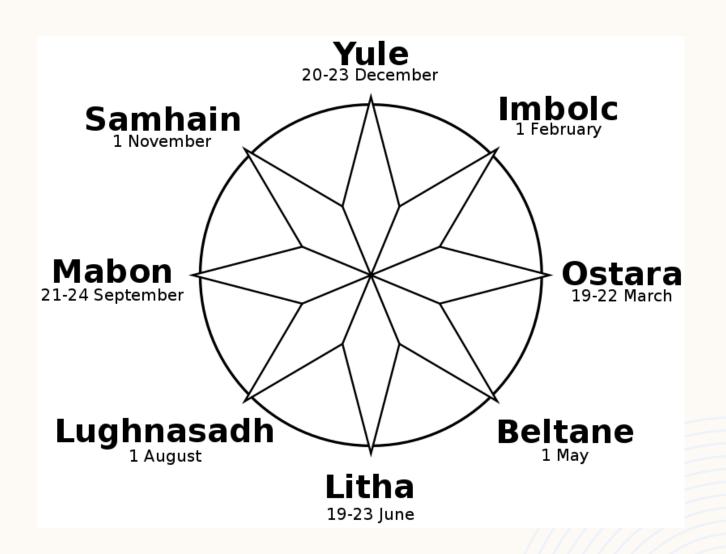

# WHAT IS THE WHEEL

# **OF THE YEAR?**

- Living in flow with life's cycles: rest vs action
  - Four Solar Days = equinoxes, solstices
  - Four Season Change Days
    - Imbolc Feb 1-2
    - Beltane April 30 1 May
    - Lughnasdh/Lammas August 1-2
    - Samhain Oct 31 1 Nov
- Relates to pagan (nature worship) and following the seasonal nature of life; the rhythms of MOTHER nature
- Goes back to the ancient times when nature was the clock calendar; birthed celebrations related to the elements now intermingled with modern holidays aka yule --> christmas
- Normally involves ritual, feast, celebration, offerings; taking advance of the **magic** of the energy
- Pagan/Wiccan also call these special days; sabbats, holy days, cross quarter days
- Useful tools: journal/grimore, sacred spaces, items from nature based on the season
  - Can be as creative in your craft as you desire