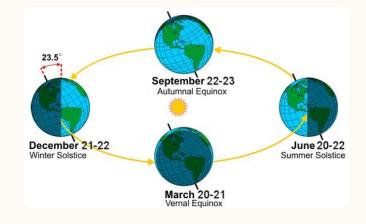

# WHAT IS THE WHEEL

# **OF THE YEAR?**

- Living in flow with life's cycles: rest vs action
  - Four Solar Days = equinoxes, solstices
  - Four Season Change Days
    - Imbolc Feb 1-2
    - Beltane April 30 1 May
    - Lughnasdh/Lammas August 1-2
    - Samhain Oct 31 1 Nov
- Relates to pagan (nature worship) and following the seasonal nature of life; the rhythms of MOTHER nature
- Goes back to the ancient times when nature was the clock calendar; birthed celebrations related to the elements now intermingled with modern holidays aka yule --> christmas
- Normally involves ritual, feast, celebration, offerings; taking advance of the **magic** of the energy
- Pagan/Wiccan also call these special days; sabbats, holy days, cross quarter days
- Useful tools: journal/grimore, sacred spaces, items from nature based on the season
  - Can be as creative in your craft as you desire

# EQUINOXES- SPRING & FALL AND SOLSTICES – SUMMER & WINTER