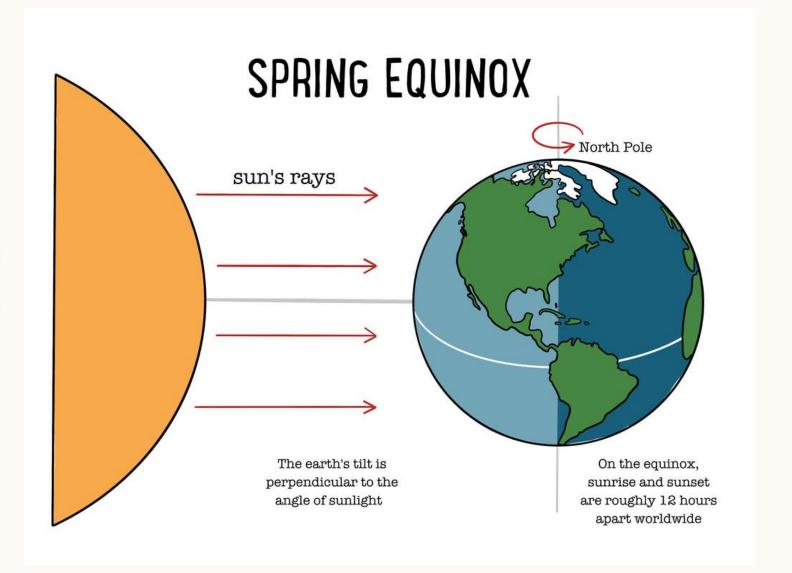

# **SPRING EQUINOX**

- Equinox
  - Northern & Southern Hemisphere both receive equal day/night
  - First day of Spring and spring equinox start on same day
- Ancient History during this time
  - Ostara and Easter
  - Eggs = **Fertility symbol**
  - Beltane = midway point between spring and sumer solstice
    - Aka.May Day
    - Celebrate livestock; cow/bull = Taurus Symbol
    - Love passion and unions
    - Stoke the fires

# SPRING EQUINOX 19-21 MARCH

(DATE CHANGES ANNUALLY)

**BLOOMING** 

Life is renewed